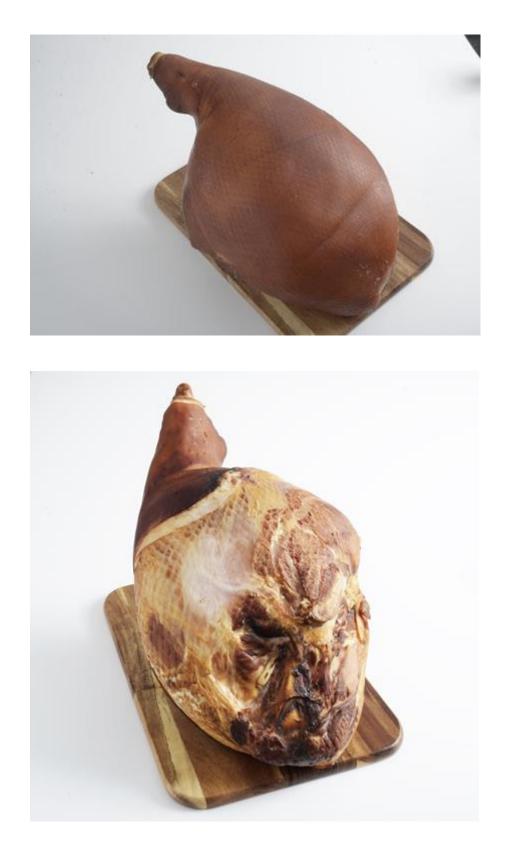

Zammit Ham & Bacon Curers Pty Ltd. 131- 133 Ballandella Road Pendle Hill - N.S.W. 2145 www.zammitham.com.au

Product Code:102 (Full) 102H (Half) Net Weight: Random Approx. 10kg (Full) 5kg (Half)

| Product Description:            | Cured, Smoked, Cooked Leg Ham bone in, ready to eat, intended for general consumption.                                                                                                                      |                                 |                                                                               |  |  |
|---------------------------------|-------------------------------------------------------------------------------------------------------------------------------------------------------------------------------------------------------------|---------------------------------|-------------------------------------------------------------------------------|--|--|
| Ingredients:                    | Australian Pork (95%), water, salt, acidity regulators (326,261), sugar, dextrose<br>(maize), mineral salts (451,450,452,331), antioxidant (316), Preservative (250),<br>smoke flavour, natural wood smoke. |                                 |                                                                               |  |  |
| Shelf Life:                     | Unopened: maximum 70 days                                                                                                                                                                                   |                                 |                                                                               |  |  |
| Packaging:                      | •                                                                                                                                                                                                           | Grade Cryovac Ba<br>oard Carton | ag                                                                            |  |  |
| Storage Conditions:             | Refrigerated between 0° C and 4° C                                                                                                                                                                          |                                 |                                                                               |  |  |
| Distribution Method:            | Refrigerated Vehicle, preferred carrier 0° C - 4° C                                                                                                                                                         |                                 |                                                                               |  |  |
| Microbiological Specifications: |                                                                                                                                                                                                             |                                 |                                                                               |  |  |
|                                 | SPC<br>Coagulase-positive sta<br>Salmonella<br>Listeria monocytogene                                                                                                                                        |                                 | <1,000,000 cfu/g<br><100cfu/g<br>Not detected in 25g.<br>Not detected in 25g. |  |  |